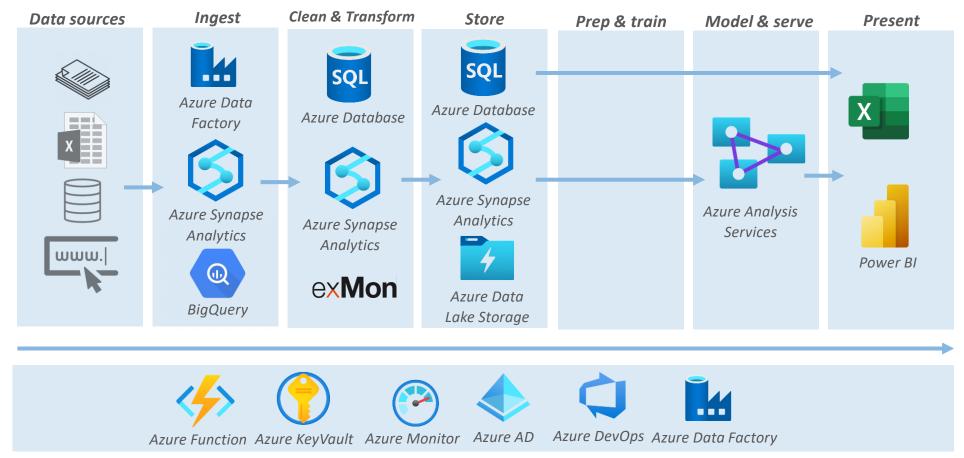

From data to insights

### Foundation data landscape



### Why Data Platform?

- A need to combine many sources to deliver analyses
- A need to produce same report again and again (systematic reproducibility)
- A need to represent historical data which for different reasons might not be available in the source
- A need to have more frequent data update (e.g., daily)
- A need to enrich the source data (e.g., classifications, region, etc.)
- A need to have scalable solutions for analysis to support organizational growth
- Save analyst's time on data management and enable to focus more on data insights
- More strategic and systematic way of working is necessary
- **-** ...

### Data flow

### **Funders Forum**



Administration, orchestration & monitoring

### Foundation data architecture



Administration, orchestration & monitoring

#### 11 October 2021

#### **Funders Forum**

### From data to insights



## Challenges