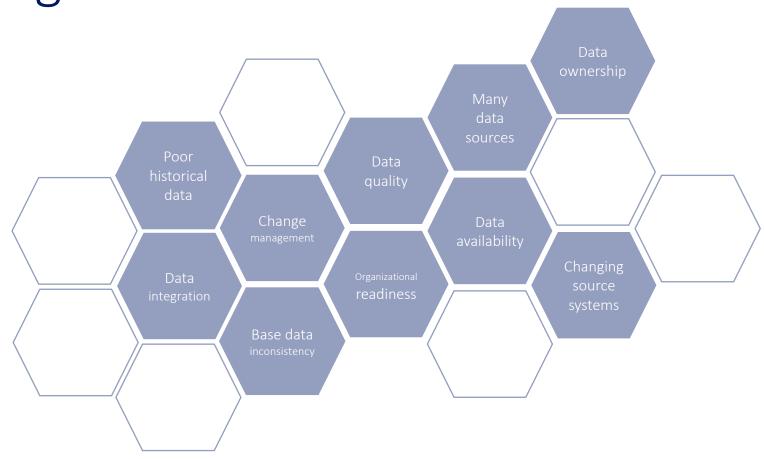

A need to produce same report again and again (systematic reproducibility)
- A need to represent historical data which for different reasons might not be available in the source
- A need to have more frequent data update (e.g., daily)
- A need to enrich the source data (e.g., classifications, region, etc.)
- A need to have scalable solutions for analysis to support organizational growth
- Save analyst's time on data management and enable to focus more on data insights
- More strategic and systematic way of working is necessary
- **-** ...

### Data flow

### **Funders Forum**



Administration, orchestration & monitoring

### Foundation data architecture



Administration, orchestration & monitoring

#### 11 October 2021

#### **Funders Forum**

### From data to insights



## Challenges