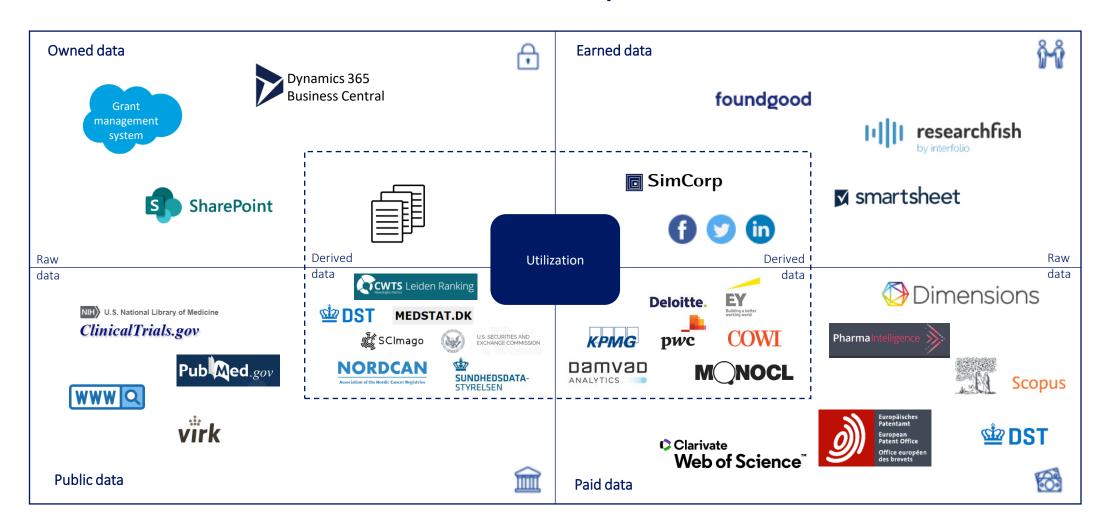

# How can funders optimize their work with collecting, handling and using data for analysis purpose?

#### Agenda:

- Data landscape canvas as a tool
- Cloud based Data Platform a core enabler for your data strategy
- Novo Nordisk Foundation data architecture example
- From data to insights

### Foundation data landscape



### Why Data Platform?

- A need to combine many sources to deliver analyses
- A need to produce same report again and again (systematic reproducibility)
- A need to represent historical data which for different reasons might not be available in the source
- A need to have more frequent data update (e.g., daily)
- A need to enrich the source data (e.g., classifications, region, etc.)
- A need to have scalable solutions for analysis to support organizational growth
- Save analyst's time on data management and enable to focus more on data insights
- More strategic and systematic way of working is necessary
- **-** ...

### Data flow

### **Funders Forum**



Administration, orchestration & monitoring

### Foundation data architecture



Administration, orchestration & monitoring

#### 11 O