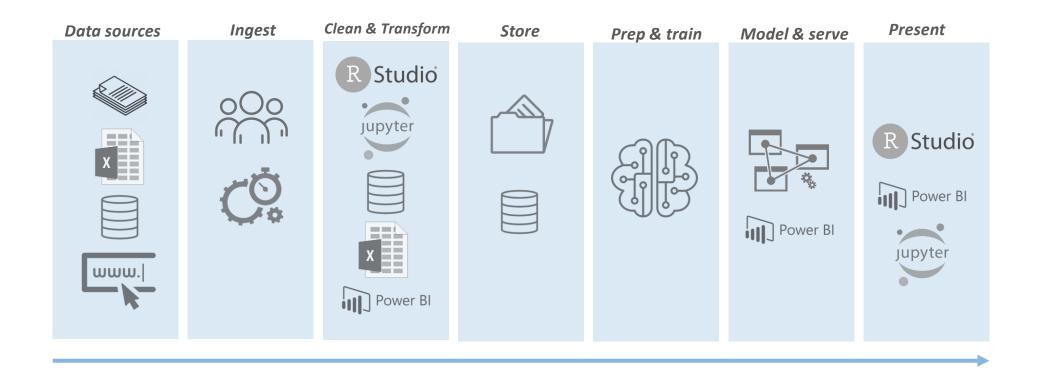

ler for your data strategy
- Novo Nordisk Foundation data architecture example
- From data to insights

### Foundation data landscape



### Why Data Platform?

- A need to combine many sources to deliver analyses
- A need to produce same report again and again (systematic reproducibility)
- A need to represent historical data which for different reasons might not be available in the source
- A need to have more frequent data update (e.g., daily)
- A need to enrich the source data (e.g., classifications, region, etc.)
- A need to have scalable solutions for analysis to support organizational growth
- Save analyst's time on data management and enable to focus more on data insights
- More strategic and systematic way of working is necessary
- **-** ...

### Data flow

### **Funders Forum**



Administration, orchestration & monitoring

### Foundation data architecture



Administration, orchestration & monitoring

#### 11 October 2021

#### **Funders Forum**

### From data to insights



## Challenges