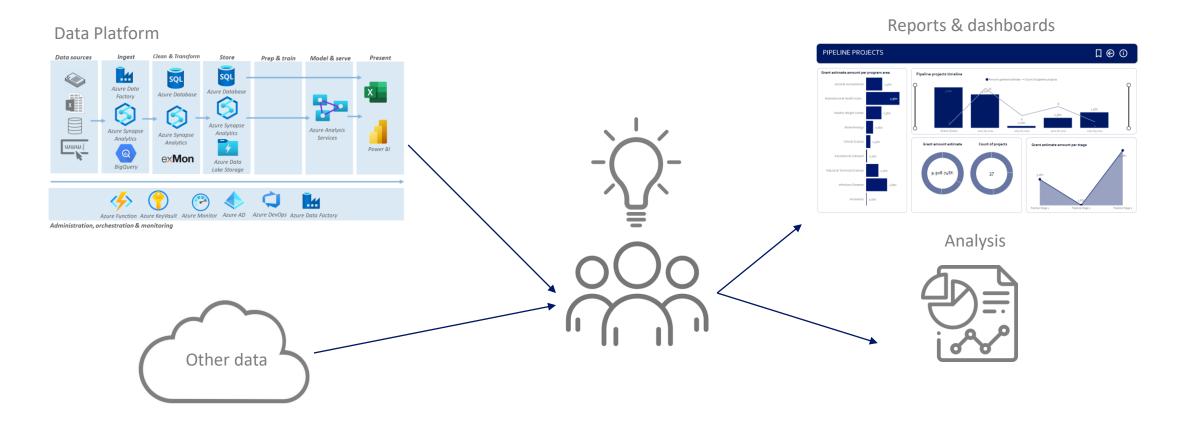

liver analyses
- A need to produce same report again and again (systematic reproducibility)
- A need to represent historical data which for different reasons might not be available in the source
- A need to have more frequent data update (e.g., daily)
- A need to enrich the source data (e.g., classifications, region, etc.)
- A need to have scalable solutions for analysis to support organizational growth
- Save analyst's time on data management and enable to focus more on data insights
- More strategic and systematic way of working is necessary
- **-** ...

### Data flow

### **Funders Forum**



Administration, orchestration & monitoring

### Foundation data architecture



Administration, orchestration & monitoring

#### 11 October 2021

#### **Funders Forum**

### From data to insights



## Challenges